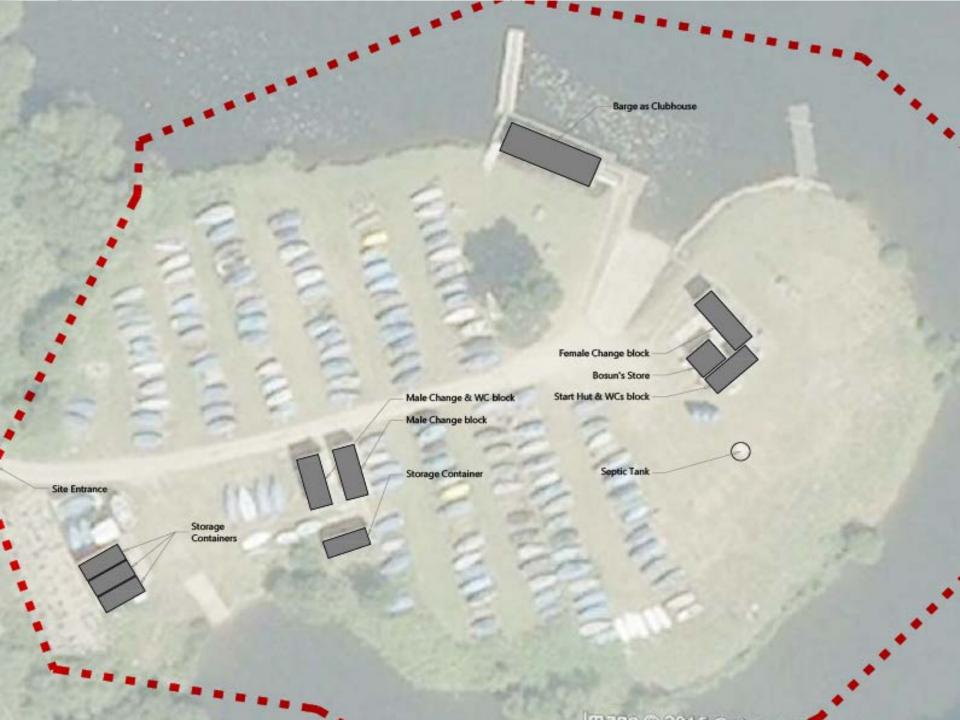

Q3 2015 Addressing objections, conditions
- Q4 2015 Planning Permission Granted



## **Project Team**

To date: Dave Bexson, Rich Chaney, Rob Corner, Roger Day, Mike Pritchard

PM Team: Dave Bexson, Rob Corner

#### **PLANNING PERMISSION**

#### Environmental

- Flood Risk Assessment
- Habitat Survey
- Bat Survey





Ecosulis Ltd
The Rickyard
Newton St Loe
Bath, BA2 9BT
Tel: 01225 874 040
Fax: 01225 874 554

#### ATTENBOROUGH SAILING CLUB

#### **Extended Phase 1 Habitat Survey**

Client: Attenborough Sailing Club

Reference: J005781 Date: May 2015

Issue: Date: One 22 May 2015 SB SB SK SK SB LP

Company Registration Number: 372 4176
VAT Number: 6012 16305

Company Registration Number: 372 4176
VAT Number: 6012 16305

Execute: LP

Execute: LBO 9001, BO 14001, CHASS 18001

Execute: LBO





### **DESIGN**





south (entrance) elevation





# Layout



#### **TO BUILD**

### **Draft Schedule**

| ID | 0   | Task Name                               | Duration | Start        | Finish       | n 27 Jan 17<br>M T W T F | Feb 10 Mar | 31 Mar 2<br>W T F | 21 Apr | 12 May 02<br>M T | Jur 23                | n 1. Ju<br>ITW | 04 Aug 25 A | 15 Sep 0    |
|----|-----|-----------------------------------------|----------|--------------|--------------|--------------------------|------------|-------------------|--------|------------------|-----------------------|----------------|-------------|-------------|
| 1  |     | Clubhouse                               | 176 days | Fri 31/01/14 | Fri 03/10/14 | <b>—</b>                 |            |                   |        |                  |