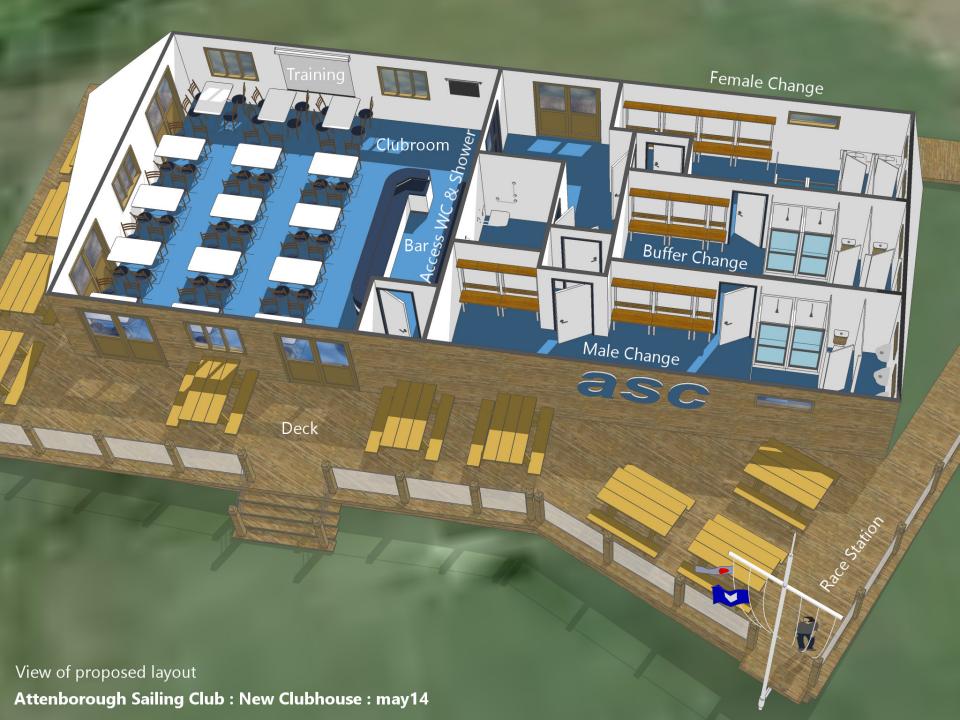

Planning Permission Granted



## **Project Team**

To date: Dave Bexson, Rich Chaney, Rob Corner, Roger Day, Mike Pritchard

PM Team: Dave Bexson, Rob Corner

#### **PLANNING PERMISSION**

#### Environmental

- Flood Risk Assessment
- Habitat Survey
- Bat Survey





Ecosulis Ltd
The Rickyard
Newton St Loe
Bath, BA2 9BT
Tel: 01225 874 040
Fax: 01225 874 554

#### ATTENBOROUGH SAILING CLUB

#### **Extended Phase 1 Habitat Survey**

Client: Attenborough Sailing Club

Reference: J005781 Date: May 2015

Issue: Date: One 22 May 2015 SB SB SK SK SB LP

Company Registration Number: 372 4176
VAT Number: 6012 16305

Company Registration Number: 372 4176
VAT Number: 6012 16305

Execute: LP

Execute: LBO 9001, BO 14001, CHASS 18001

Execute: LBO





### **DESIGN**





south (entrance) elevation





# Layout



#### **TO BUILD**

### **Draft Schedule**

| ID | 0   | Task Name                               | Duration | Start        | Finish       | n 27 Jan 17<br>M T W T F | Feb 10 Mar | 31 Mar 2<br>W T F | 21 Apr | 12 May 02<br>M T | Jur 23                | n 1. Ju<br>ITW | 04 Aug 25 A | 15 Sep 0    |
|----|-----|-----------------------------------------|----------|--------------|--------------|--------------------------|------------|-------------------|--------|------------------|-----------------------|----------------|-------------|-------------|
| 1  |     | Clubhouse                               | 176 days | Fri 31/01/14 | Fri 03/10/14 | <b>—</b>                 |            |                   |        |                  |                       |                |