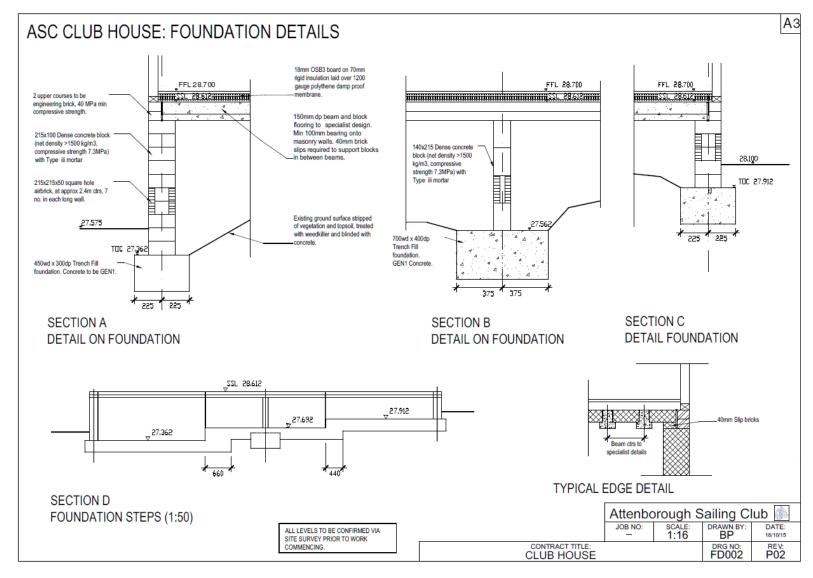

|             |
| 21 |     | Install plumbing                        | 4 wks    | Mon 25/08/14 | Fri 19/09/14 |                          |            |                   |        |                  | 8<br>8<br>8<br>8<br>8 |                | <b>4</b>    | <u> </u>    |
| 22 |     | Decoration & Furnishing                 | 2 wks    | Mon 22/09/14 | Fri 03/10/14 |                          |            |                   |        |                  |                       |                |             |             |
|    |     | ·                                       |          |              |              |                          |            |                   |        |                  | · ·                   | -              |             |             |

# Building Regs, CDM



## Skills Required

- Activity
- Brick Blockwork laying
- Dry Lining
- Electrical work
- Erecting studding / partitions
- Excavations / Foundations
- General DIY skills
- Joinery

- Painting
- Plastering
- Plumbing work
- Scaffolding
- Setting out / surveying
- Sheet Roof Installation
- Tiling

### Q&A