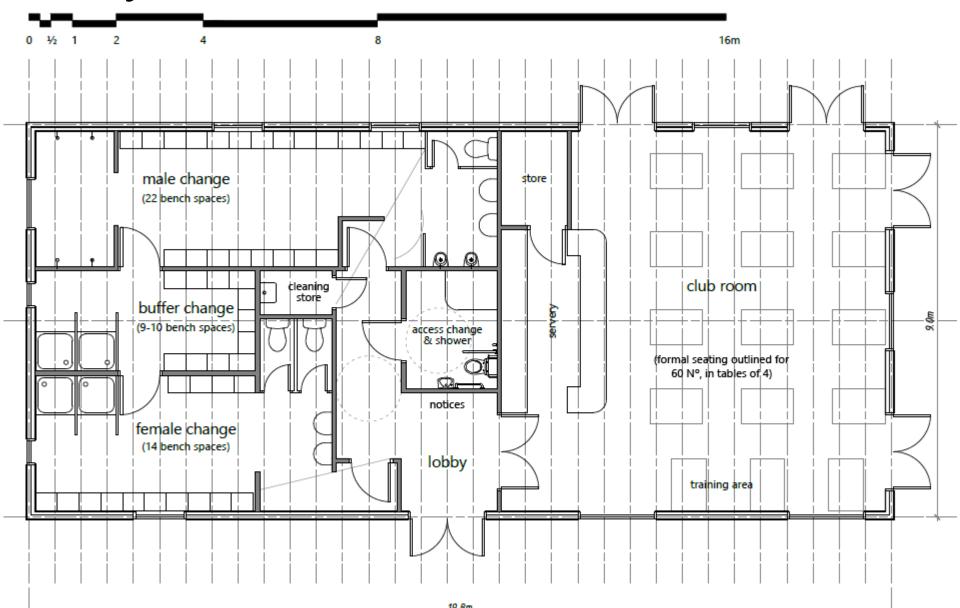

ission Granted



## **Project Team**

To date: Dave Bexson, Rich Chaney, Rob Corner, Roger Day, Mike Pritchard

PM Team: Dave Bexson, Rob Corner

#### **PLANNING PERMISSION**

#### Environmental

- Flood Risk Assessment
- Habitat Survey
- Bat Survey





Ecosulis Ltd
The Rickyard
Newton St Loe
Bath, BA2 9BT
Tel: 01225 874 040
Fax: 01225 874 554

#### ATTENBOROUGH SAILING CLUB

#### **Extended Phase 1 Habitat Survey**

Client: Attenborough Sailing Club

Reference: J005781 Date: May 2015

Issue: Date: One 22 May 2015 SB SB SK SK SB LP

Company Registration Number: 372 4176
VAT Number: 6012 16305

Company Registration Number: 372 4176
VAT Number: 6012 16305

Execute: LP

Execute: LBO 9001, BO 14001, CHASS 18001

Execute: LBO





### **DESIGN**





south (entrance) elevation





# Layout



#### **TO BUILD**

### **Draft Schedule**

| ID | 0   | Task Name                               | Duration | Start        | Finish       | n 27 Jan 17<br>M T W T F | Feb 10 Mar | 31 Mar 2<br>W T F | 21 Apr | 12 May 02<br>M T | Jur 23                | n 1. Ju<br>ITW | 04 Aug 25 A | 15 Sep 0    |
|----|-----|-----------------------------------------|----------|--------------|--------------|--------------------------|------------|-------------------|--------|------------------|-----------------------|----------------|-------------|-------------|
| 1  |     | Clubhouse                               | 176 days | Fri 31/01/14 | Fri 03/10/14 | <b>—</b>                 |            |                   |        |                  |                       |                |             |