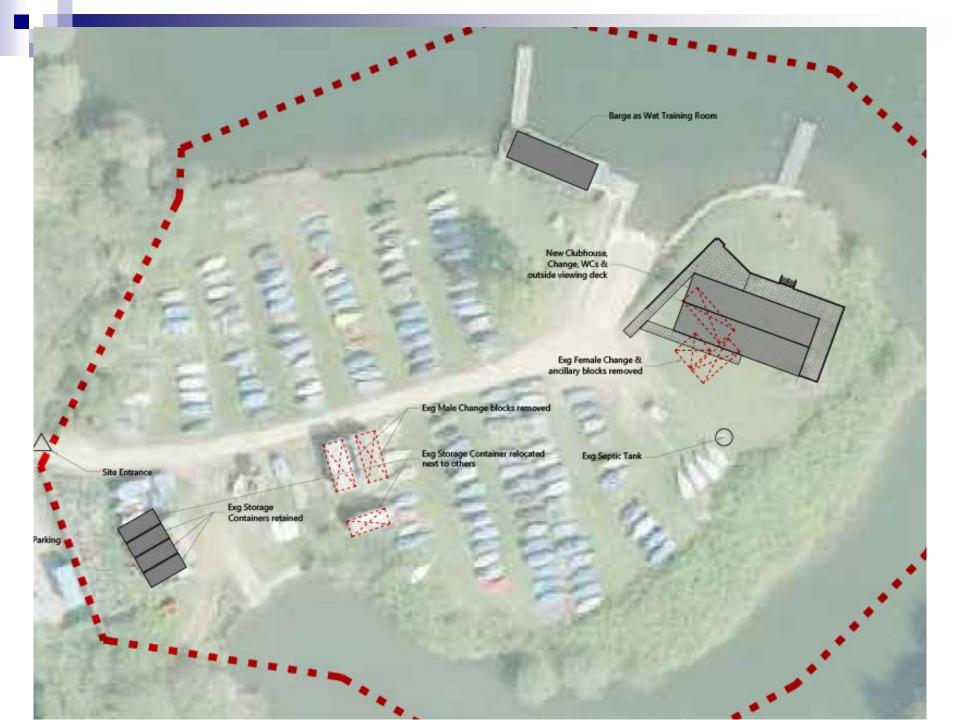

3 2015 Addressing objections, conditions
- Q4 2015 Planning Permission Granted



## **Project Team**

To date: Dave Bexson, Rich Chaney, Rob Corner, Roger Day, Mike Pritchard

PM Team: Dave Bexson, Rob Corner

#### **PLANNING PERMISSION**

#### Environmental

- Flood Risk Assessment
- Habitat Survey
- Bat Survey





Ecosulis Ltd
The Rickyard
Newton St Loe
Bath, BA2 9BT
Tel: 01225 874 040
Fax: 01225 874 554

#### ATTENBOROUGH SAILING CLUB

#### **Extended Phase 1 Habitat Survey**

Client: Attenborough Sailing Club

Reference: J005781 Date: May 2015

Issue: Date: One 22 May 2015 SB SB SK SK SB LP

Company Registration Number: 372 4176
VAT Number: 6012 16305

Company Registration Number: 372 4176
VAT Number: 6012 16305

Execute: LP

Execute: LBO 9001, BO 14001, CHASS 18001

Execute: LBO





### **DESIGN**





south (entrance) elevation





# Layout



#### **TO BUILD**

### **Draft Schedule**

| ID | 0   | Task Name                               | Duration | Start        | Finish       | n 27 Jan 17<br>M T W T F | Feb 10 Mar | 31 Mar 2<br>W T F | 21 Apr | 12 May 02<br>M T | Jur 23                | n 1. Ju<br>ITW | 04 Aug 25 A | 15 Sep 0    |
|----|-----|-----------------------------------------|----------|--------------|--------------|--------------------------|------------|-------------------|--------|------------------|-----------------------|----------------|-------------|-------------|
| 1  |     | Clubhouse                               | 176 days | Fri 31/01/14 | Fri 03/10/14 | <b>—</b>                 |            |                   |        |                  |