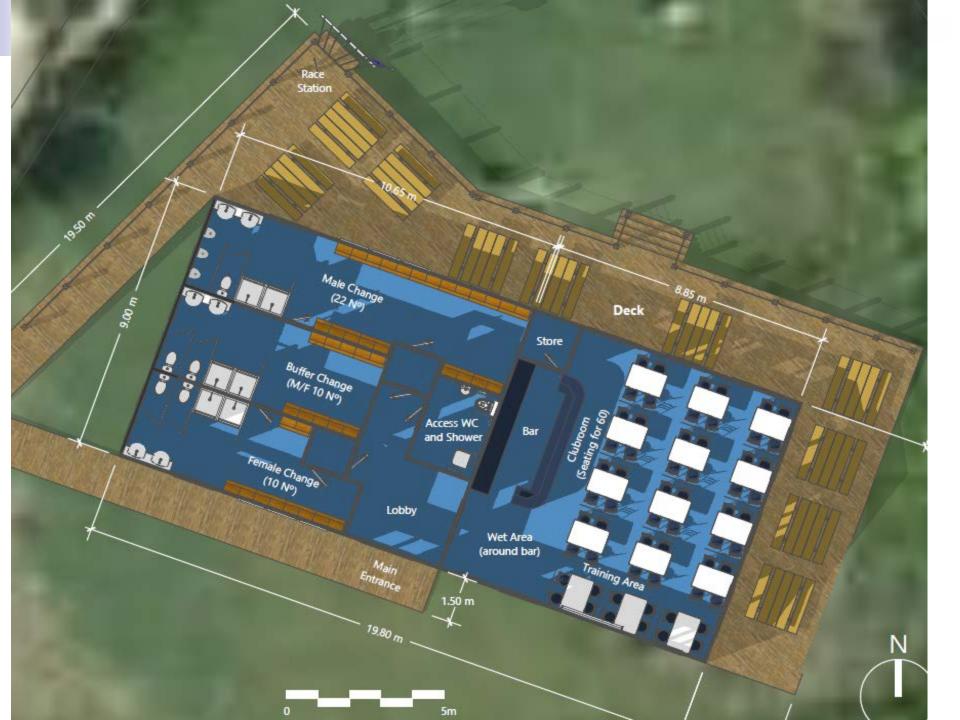

lanning Permission Granted



## **Project Team**

To date: Dave Bexson, Rich Chaney, Rob Corner, Roger Day, Mike Pritchard

PM Team: Dave Bexson, Rob Corner

#### **PLANNING PERMISSION**

#### Environmental

- Flood Risk Assessment
- Habitat Survey
- Bat Survey





Ecosulis Ltd
The Rickyard
Newton St Loe
Bath, BA2 9BT
Tel: 01225 874 040
Fax: 01225 874 554

#### ATTENBOROUGH SAILING CLUB

#### **Extended Phase 1 Habitat Survey**

Client: Attenborough Sailing Club

Reference: J005781 Date: May 2015

Issue: Date: One 22 May 2015 SB SB SK SK SB LP

Company Registration Number: 372 4176
VAT Number: 6012 16305

Company Registration Number: 372 4176
VAT Number: 6012 16305

Execute: LP

Execute: LBO 9001, BO 14001, CHASS 18001

Execute: LBO





### **DESIGN**





south (entrance) elevation





# Layout



#### **TO BUILD**

### **Draft Schedule**

| ID | 0   | Task Name                               | Duration | Start        | Finish       | n 27 Jan 17<br>M T W T F | Feb 10 Mar | 31 Mar 2<br>W T F | 21 Apr | 12 May 02<br>M T | Jur 23                | n 1. Ju<br>ITW | 04 Aug 25 A | 15 Sep 0    |
|----|-----|-----------------------------------------|----------|--------------|--------------|--------------------------|------------|-------------------|--------|------------------|-----------------------|----------------|-------------|-------------|
| 1  |     | Clubhouse                               | 176 days | Fri 31/01/14 | Fri 03/10/14 | <b>—</b>                 |            |                   |        |                  |                       |                |