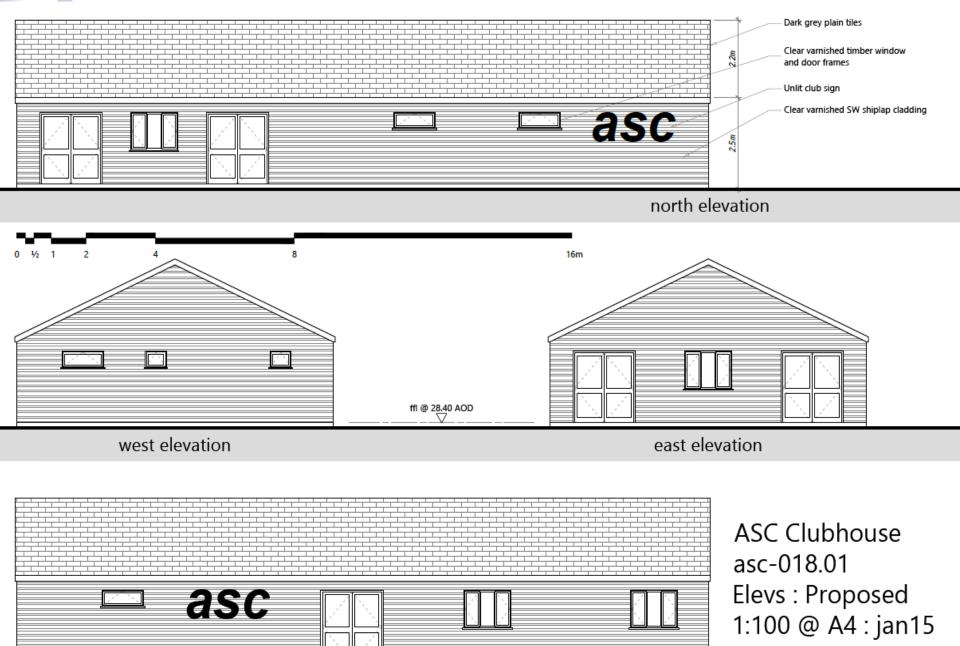

jections, conditions
- Q4 2015 Planning Permission Granted



## **Project Team**

To date: Dave Bexson, Rich Chaney, Rob Corner, Roger Day, Mike Pritchard

PM Team: Dave Bexson, Rob Corner

#### **PLANNING PERMISSION**

#### Environmental

- Flood Risk Assessment
- Habitat Survey
- Bat Survey





Ecosulis Ltd
The Rickyard
Newton St Loe
Bath, BA2 9BT
Tel: 01225 874 040
Fax: 01225 874 554

#### ATTENBOROUGH SAILING CLUB

#### **Extended Phase 1 Habitat Survey**

Client: Attenborough Sailing Club

Reference: J005781 Date: May 2015

Issue: Date: One 22 May 2015 SB SB SK SK SB LP

Company Registration Number: 372 4176
VAT Number: 6012 16305

Company Registration Number: 372 4176
VAT Number: 6012 16305

Execute: LP

Execute: LBO 9001, BO 14001, CHASS 18001

Execute: LBO





### **DESIGN**





south (entrance) elevation





# Layout



#### **TO BUILD**

### **Draft Schedule**

| ID | 0   | Task Name                               | Duration | Start        | Finish       | n 27 Jan 17<br>M T W T F | Feb 10 Mar | 31 Mar 2<br>W T F | 21 Apr | 12 May 02<br>M T | Jur 23                | n 1. Ju<br>ITW | 04 Aug 25 A | 15 Sep 0    |
|----|-----|-----------------------------------------|----------|--------------|--------------|--------------------------|------------|-------------------|--------|------------------|-----------------------|----------------|-------------|-------------|
| 1  |     | Clubhouse                               | 176 days | Fri 31/01/14 | Fri 03/10/14 | <b>—</b>                 |            |                   |        |                  |